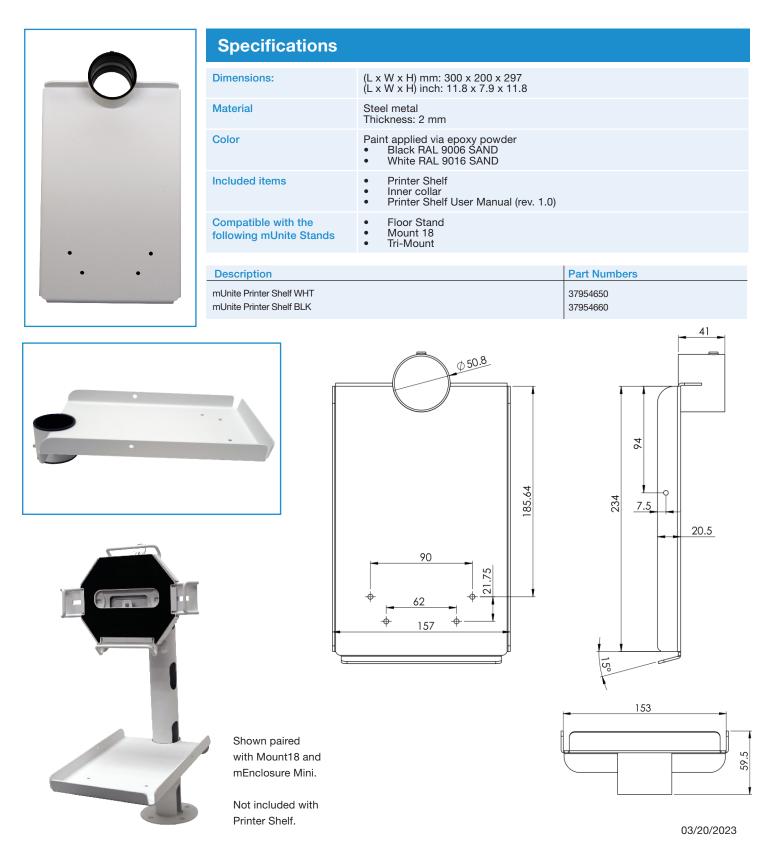

## **mUnite Printer Shelf**

## **mUnite Printer Shelf** Versatile Solution for Kiosk Printing

Always leading and always innovating, Star Micronics is proud to offer the all-steel mUnite Printer Shelf attachment for an affordable and flexible kiosk printing solution. The printer shelf is compatible with the mUnite Floor Kiosk Stand, Tri-Mount, and Mount 18 tablet display solutions.

## **Key Features:**

- Creates a cost-effective & versatile self-service kiosk station
- Printer is securely fastened
- Made of durable steel
- Easy installation & removal
- Compatible with Kiosk Floor Stand, Mount 18, & Tri-Mount
- Comes in black or white finish