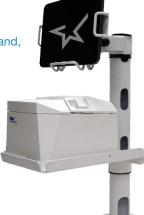

The mUnite Printer Shelf allows businesses to easily set up selfservice stations anywhere, providing customers with a seamless and convenient experience. With the ability to securely mount a thermal receipt printer on top of the shelf, users can easily print receipts or labels for customers below a tablet that is fastened onto the stand.

Shown paired with Mount18 and mEnclosure Mini.

Not included with Printer Shelf.